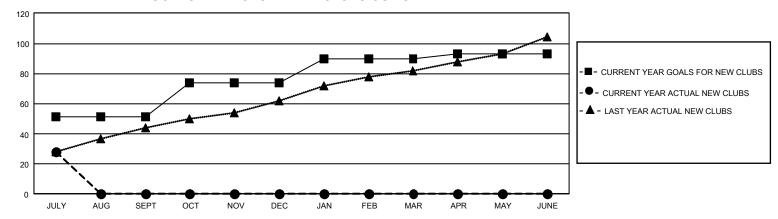

## GMT Constitutional Area 6, Group I

REPORT DOES NOT INCLUDE CLUBS IN UNDISTRICTED AREAS.

| Clubs                 |               |           |               | Members               |                          |                         |                                                    |
|-----------------------|---------------|-----------|---------------|-----------------------|--------------------------|-------------------------|----------------------------------------------------|
| RESULTS FOR 2022-2023 |               |           |               | RESULTS FOR 2022-2023 |                          |                         |                                                    |
| QUARTER               | NEW CLUB GOAL | NEW CLUBS | DROPPED CLUBS | QUARTER ME            | EMBER GROWTH NET<br>GOAL | MEMBER GROWTH<br>ACTUAL | DROPPED MEMBERS<br>ACTUAL (including<br>transfers) |
| JULY/AUG/SEPT         | 153           | 28        | 3             | JULY/AUG/SEPT         | 1523                     | 2,166                   | 344                                                |
| OCT/NOV/DEC           | 69            | 0         | 0             | OCT/NOV/DEC           | 1363                     | 0                       | 0                                                  |
| JAN/FEB/MAR           | 48            | 0         | 0             | JAN/FEB/MAR           | 953                      | 0                       | 0                                                  |
| APR/MAY/JUNE          | 9             | 0         | 0             | APR/MAY/JUNE          | 575                      | 0                       | 0                                                  |

## GOALS AND ACTUAL NEW CLUBS CUMULATIVE