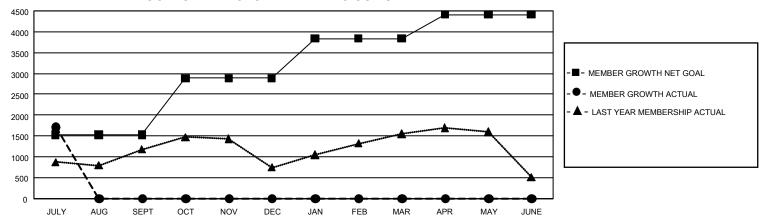

## GMT Constitutional Area 6, Group I

REPORT DOES NOT INCLUDE CLUBS IN UNDISTRICTED AREAS.

| Clubs                 |               |           |               | Members               |                          |                         |                                                    |
|-----------------------|---------------|-----------|---------------|-----------------------|--------------------------|-------------------------|----------------------------------------------------|
| RESULTS FOR 2022-2023 |               |           |               | RESULTS FOR 2022-2023 |                          |                         |                                                    |
| QUARTER               | NEW CLUB GOAL | NEW CLUBS | DROPPED CLUBS | QUARTER ME            | EMBER GROWTH NET<br>GOAL | MEMBER GROWTH<br>ACTUAL | DROPPED MEMBERS<br>ACTUAL (including<br>transfers) |
| JULY/AUG/SEPT         | 153           | 28        | 3             | JULY/AUG/SEPT         | 1523                     | 2,166                   | 344                                                |
| OCT/NOV/DEC           | 69            | 0         | 0             | OCT/NOV/DEC           | 1363                     | 0                       | 0                                                  |
| JAN/FEB/MAR           | 48            | 0         | 0             | JAN/FEB/MAR           | 953                      | 0                       | 0                                                  |
| APR/MAY/JUNE          | 9             | 0         | 0             | APR/MAY/JUNE          | 575                      | 0                       | 0                                                  |

## GOALS AND ACTUAL MEMBERS CUMULATIVE

| DROPPED CLUBS: 3 |     | 311 CLUBS OF 1,074 ADDED 1 | GENDER DISTRIBUTION       |                 |  |
|------------------|-----|----------------------------|---------------------------|-----------------|--|
|                  |     | OR MORE NEW MEMBERS        | MALE                      | 26,396 (68.25%) |  |
|                  |     |                            | FEMALE                    | 12,268 (31.72%) |  |
| DROPPED MEMBERS  |     |                            | NON BINARY                | 0 (0.00%)       |  |
| DECEASED         | 7   |                            | PREFER NOT TO ANSWER      | 10 (0.03%)      |  |
| CLUB CANCELLED   | 22  |                            | TOTAL FAMILY UNIT MEMBERS | 21.543          |  |
| OTHER            | 315 | CLICK HERE FOR             |                           |                 |  |
| TOTAL            | 344 | CUMULATIVE MEMBERSHIP DATA | FAMILY MEMBERS PAYING HA  | LF DUES 13,392  |  |